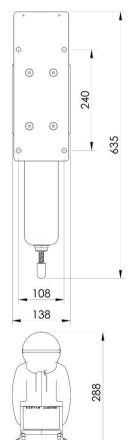

#### **MECHANICAL FEATURES**

- ✓ Approximate weight : 23kg
- ✓ Cable outlet : PG16
- ✓ With sealable cover
- ✓ Primary connection : Spring contact PIN (moving contact)

## **OPTIONS**

- ✓ Short base without cover
- ✓ **Primary connection**: Screw M8-16 (fix contact)

Dimensions in mm

Information given for illustrative purposes. For any other features or need, contact us.