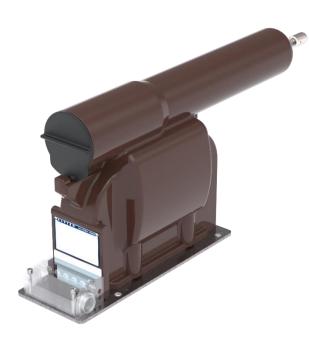

# **Y24F**

### MEDIUM VOLTAGE INDOOR VOLTAGE TRANSFORMER

#### **GENERAL FEATURES**

One HV pole voltage transformer dry insulated for indoor application with build-in fuse. Typically designed for withdrawable compartment.

- ✓ Standards: IEC 61869-3 | CSA C61869-3 | IEEE C57-13
- ✓ Ambient temperature : up to -25/+40°C
- Fuse: 24kV-6.3A DIN 10/20

#### **MECHANICAL FEATURES**

- ✓ Approximate weight : 23kg
- ✓ Cable outlet : PG16
- ✓ With sealable cover
- ✓ Primary connection : Spring contact PIN (moving contact)